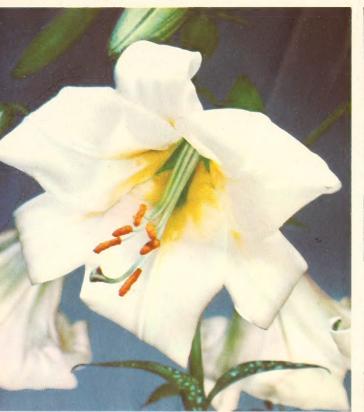

# Olympic Hybrids

The finest, tallest and largest trumpet lilies yet produced, result of our intensive breeding program. Broad, strong flowers, pyramidal flower heads. Color varies from ivory-white through soft green, with deeper green and russet tints on outside of petals. Tall graceful plants, five to seven feet in height, flower in July. Thrive in sunlight or light shade. Each, 65¢; three for \$1.75.

#### OLYMPIC SPECIAL SELECT ....

Each year during the flowering season we tag a few of the very finest plants for seed production to improve our strain. Visitors to our field have noticed these special plants and at their request we have agreed to mark a few hundred more than we need from among the finest specimens. The supply is limited. Each, \$1.50; three for \$4.00.